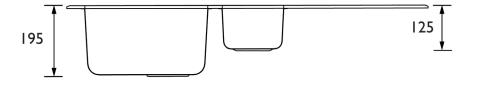

wl                |
| Connection Inlet:                      | 1/2" BSP Flexible Tails |
| Connection Outlet:                     | G1 1/2"                 |
| Product Orientation:                   | Right Drainer           |
| Drainage Flow Rate (litres per minute) | 37                      |

Dimensions (measurements in mm)

## Features:

- Easy installation: pre-fitted with Easyfit tap base, flexible inlet pipes and isolators
- Everything you need: strainer waste, overflow, pipework and fixings included
- Made to last: 8mm toughened glass with 304 grade 18/8 stainless steel base
- Includes cutting-hole template
- 25 year guarantee (Easyfit base 5 years)

**Product Certifications:** 



For more products, visit our website: <a href="http://www.bristan.com">http://www.bristan.com</a>







Minimum Cabinet Width: 600mm

TECHNICAL DATA SHEET