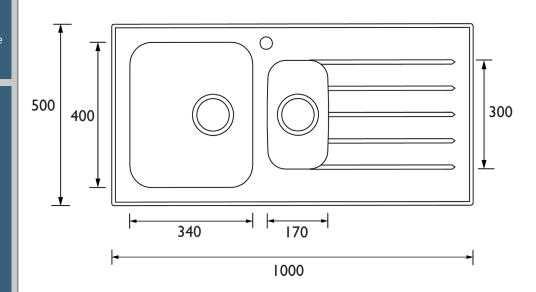

|
| Connection Inlet:                      | 1/2" BSP Flexible Tails |
| Connection Outlet:                     | G1 1/2"                 |
| Product Orientation:                   | Right Drainer           |
| Drainage Flow Rate (litres per minute) | 37                      |

Dimensions (measurements in mm)

## Features:

- Easy installation: pre-fitted with Easyfit tap base, flexible inlet pipes and isolators
- Everything you need: strainer waste, overflow, pipework and fixings included
- Made to last: 8mm toughened glass with 304 grade 18/8 stainless steel base
- Includes cutting-hole template
- 25 year guarantee (Easyfit base 5 years)

**Product Certifications:** 



For more products, visit our website: <a href="http://www.bristan.com">http://www.bristan.com</a>







Minimum Cabinet Width: 600mm

TECHNICAL DATA SHEET