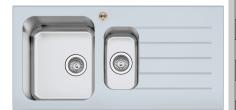

## **GLACIER Sink Range**

Gallery Glacier Easyfit Sink 1.5 Bowl White Glass Right Drainer

| Specification                          |                         |
|----------------------------------------|-------------------------|
| Main Construction Material:            | Stainless Steel; Glass  |
| Number of Tap Holes:                   | 1                       |
| Product Finish:                        | White                   |
| Sink Type:                             | 1.5 Bowl                |
| Connection Inlet:                      | 1/2" BSP Flexible Tails |
| Connection Outlet:                     | G1 1/2"                 |
| Product Orientation:                   | Right Drainer           |
| Drainage Flow Rate (litres per minute) | 37                      |

## Features:

- Easy installation: pre-fitted with Easyfit tap base, flexible inlet pipes and isolators
- Everything you need: strainer waste, overflow, pipework and fixings included
- Made to last: 8mm toughened glass with 304 grade 18/8 stainless steel base
- Includes cutting-hole template
- 25 year guarantee (Easyfit base 5 years)