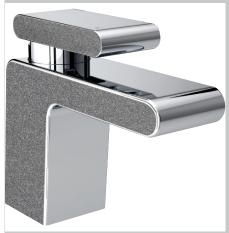

## PIVOT Tap Range Metallix Pivot 1 Hole Bath Filler Graphite Glisten

|   |                     |        | L. |   |          |   |   |
|---|---------------------|--------|----|---|----------|---|---|
| F | $\boldsymbol{\sim}$ | $\sim$ | П  | r | $\frown$ | c | н |
|   | ┖                   |        |    |   |          | _ |   |
|   |                     |        |    |   |          |   |   |

- Brass construction
- 40mm cartridge
- 1 taphole

| Specification                     |                         |  |  |  |  |  |
|-----------------------------------|-------------------------|--|--|--|--|--|
| Style:                            | Contemporary            |  |  |  |  |  |
| Product Type:                     | Bathroom Taps           |  |  |  |  |  |
| Finish/Colour:                    | Chrome/Graphite Glisten |  |  |  |  |  |
| Main Construction Material:       | Brass                   |  |  |  |  |  |
| Mount Type:                       | Deck                    |  |  |  |  |  |
| Handle Type:                      | Lever                   |  |  |  |  |  |
| Connection Inlet:                 | M12 x 22mm compression  |  |  |  |  |  |
| Connection Outlet:                | N/A                     |  |  |  |  |  |
| Number of Tap Holes:              | 1                       |  |  |  |  |  |
| Valve/Cartridge Type:             | Manual                  |  |  |  |  |  |
| Plumbing System Requirements:     | All                     |  |  |  |  |  |
| Working Pressure Range:           | Min. 1.0, Max. 5.0      |  |  |  |  |  |
| Maximum Hot Water Temperature: °C | 65                      |  |  |  |  |  |
| Maximum Dynamic Pressure: (bar)   | 5                       |  |  |  |  |  |
| Maximum Static Pressure: (bar)    | 10                      |  |  |  |  |  |
| Flow Type:                        | Single                  |  |  |  |  |  |