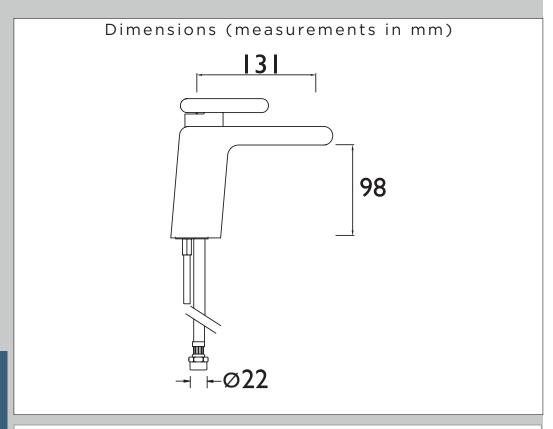

|  |  |
| Connection Inlet:                 | M12 x 22mm compression  |  |  |  |  |  |
| Connection Outlet:                | N/A                     |  |  |  |  |  |
| Number of Tap Holes:              | 1                       |  |  |  |  |  |
| Valve/Cartridge Type:             | Manual                  |  |  |  |  |  |
| Plumbing System Requirements:     | All                     |  |  |  |  |  |
| Working Pressure Range:           | Min. 1.0, Max. 5.0      |  |  |  |  |  |
| Maximum Hot Water Temperature: °C | 65                      |  |  |  |  |  |
| Maximum Dynamic Pressure: (bar)   | 5                       |  |  |  |  |  |
| Maximum Static Pressure: (bar)    | 10                      |  |  |  |  |  |
| Flow Type:                        | Single                  |  |  |  |  |  |



For more products, visit our website: <a href="http://www.bristan.com">http://www.bristan.com</a>



| Flow Rates (I/min)    |      |      |      |      |  |  |  |  |
|-----------------------|------|------|------|------|--|--|--|--|
| System Pressure (bar) | 1    | 2    | 3    | 5    |  |  |  |  |
| MPIV 1HBF GG          | 14.1 | 19.8 | 24.7 | 32.1 |  |  |  |  |

## TECHNICAL DATA SHEET