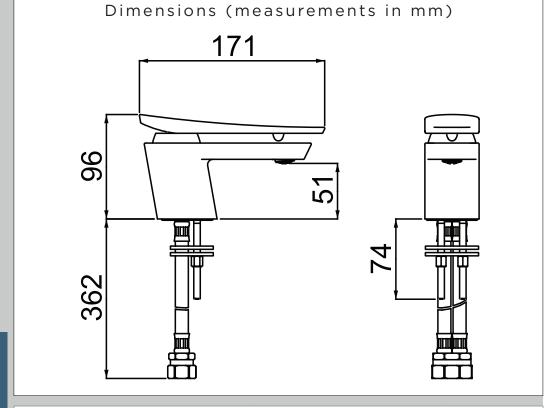

Flow Rates (I/min)

0.2

5.6

0.5

8.9

12.6

For more products, visit our website: http://www.bristan.com

TECHNICAL DATA SHEET

2

17.8

5

28.5

3

22.1

System Pressure (bar)

MCLR BASNW CS