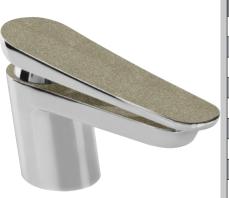

## CLARET Tap Range Metallix Claret Basin Mixer Champagne Shimmer

## Features:

- Flexi Tails
- Metal Fixing Nut
- Ceramic cartridge

| Specification                     |                            |
|-----------------------------------|----------------------------|
| Style:                            | Contemporary               |
| Product Type:                     | Bathroom Taps              |
| Finish/Colour:                    | Chrome/Champagne Shimmer   |
| Main Construction Material:       | Brass                      |
| Mount Type:                       | Deck Mounted               |
| Handle Type:                      | Lever                      |
| Connection Inlet:                 | 1/2" BSP Female            |
| Connection Outlet:                | N/A                        |
| Number of Tap Holes:              | 1                          |
| Valve/Cartridge Type:             | 35mm Ceramic Cartridge     |
| Plumbing System Requirements:     | All Plumbing Systems       |
| Working Pressure Range:           | Min. 0.2 bar, Max. 5.0 bar |
| Maximum Hot Water Temperature: °C | 65                         |
| Maximum Dynamic Pressure: (bar)   | 5                          |
| Maximum Static Pressure: (bar)    | 10                         |
| Flow Type:                        | Single                     |
| Flow Rate: (I/min @ 3 bar)        | 23.3                       |
|                                   |                            |