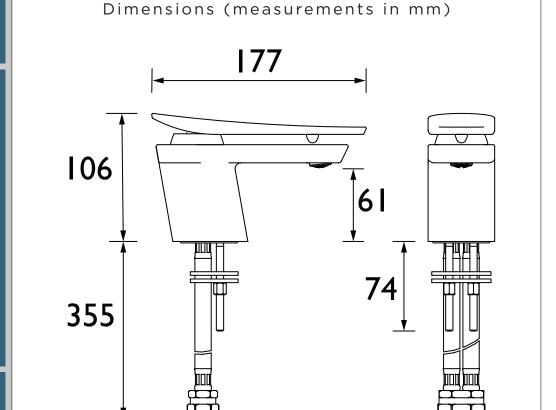

|  |  |  |  |  |  |
| Valve/Cartridge Type:             | 35mm Single Lever Cartridge |  |  |  |  |  |  |
| Plumbing System Requirements:     | High Pressure Systems Only  |  |  |  |  |  |  |
| Minimum Dynamic Pressure:         | 1.5 bar                     |  |  |  |  |  |  |
| Maximum Dynamic Pressure:         | 5.0 bar                     |  |  |  |  |  |  |
| Maximum Hot Water Temperature: °C | 65                          |  |  |  |  |  |  |
| Maximum Static Pressure: (bar)    | 10                          |  |  |  |  |  |  |
| Flow Type:                        | Single Flow                 |  |  |  |  |  |  |
| Isolation Included:               | No                          |  |  |  |  |  |  |
|                                   |                             |  |  |  |  |  |  |



| Flow Rates (I/min)    |      |      |    |      |  |  |  |  |  |
|-----------------------|------|------|----|------|--|--|--|--|--|
| System Pressure (bar) | 1.5  | 2    | 3  | 5    |  |  |  |  |  |
| MCLR 1HBF SS          | 16.9 | 18.8 | 23 | 30.4 |  |  |  |  |  |

## TECHNICAL DATA SHEET