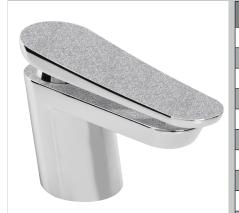

## CLARET Tap Range Metallix Claret 1 Hole Bath Filler Silver Sparkle

| _ |            |              |   |    |                  |          | s: |  |
|---|------------|--------------|---|----|------------------|----------|----|--|
| _ | $^{\circ}$ | $\mathbf{a}$ | т | 11 | $\boldsymbol{r}$ | $\frown$ | С. |  |
|   | ᆫ          | a            | u | u  |                  | C        | Э. |  |
|   |            |              |   |    |                  |          | _  |  |

- Long life ceramic cartridge for added durability and ease of use
- Metal fixing nut for added durability
- Easy to use metal handle
- Minimum working pressure of 1.5 bar