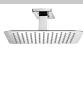

## Features:

- This chunky shower pack contains our Descent shower valve with integral twin stopcocks which can feed two outlets simultaneously, a large 250mm slimline metal fixed head shower rose with ceiling fed arm and a stylish adjustable riser shower kit
- Fully serviceable from the front
- Chrome plated to BS EN 248
- Wall outlet designed with Bristan's Wall Mount Technology for easier installation