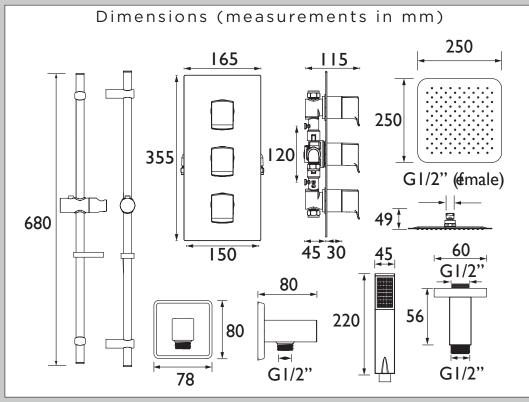

|  |  |  |  |
| Plumbing System Suitability:             | Suitable for all plumbing systems  |  |  |  |  |
| Minimum Dynamic Pressure (bar):          | 0.2                                |  |  |  |  |
| Maximum Dynamic Pressure (bar):          | 5                                  |  |  |  |  |
| Maximum Static Pressure (bar):           | 10                                 |  |  |  |  |
| Connection Inlet:                        | 15mm Compression                   |  |  |  |  |
| Connection Outlet:                       | G 1/2"                             |  |  |  |  |
| Isolation Valve Included:                | No                                 |  |  |  |  |
| Check Valve Included:                    | Yes                                |  |  |  |  |



| Flow Rates (I/min)         |     |     |     |     |     |      |  |  |
|----------------------------|-----|-----|-----|-----|-----|------|--|--|
| System Pressure (bar)      | 0.2 | 0.5 | 1   | 2   | 3   | 5    |  |  |
| Through Handset (mixed)    | 2   | 3.2 | 4.5 | 6.4 | 7.8 | 10.1 |  |  |
| Through Fixed Head (mixed) | 2.2 | 3.5 | 5   | 7   | 8.6 | 11.1 |  |  |

TECHNICAL