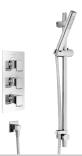

## Features:

- This chunky shower pack contains our Descent shower valve with integral twin stopcocks which can feed two outlets simultaneously, a large 250mm slimline metal fixed head shower rose with ceiling fed arm and a stylish adjustable riser shower kit
- Fully serviceable from the front
- Chrome plated to BS EN 248
- Wall outlet designed with Bristan's Wall Mount Technology for easier installation