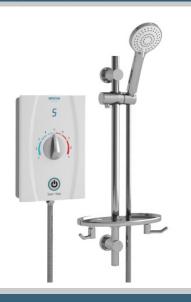

## **JOYTHC95 W**

## JOY CARE Electric Shower Range Joy Care 9.5kW Electric Shower White

|   |     | L   |     |
|---|-----|-----|-----|
| _ | മാ  | гии | es: |
|   | ca. | ιш  | CJ. |
|   |     |     |     |

- 15mm push-fit inlet connection
- Available in 8.5kW and 9.5kW power ratings @240V
- Draws water directly from mains supply, at working pressures between 0.5 bar and 10 bar
- Comfortable, safe showering; the thermostatic feature avoids temperature changes when water is used elsewhere in your home
- Audible clicks and bleeps denote setting changes, raised markings and larger fonts for ease of use

## **Product Certifications:**

For more products, visit our website: <a href="http://www.bristan.com">http://www.bristan.com</a>

| Specification                  |                                |  |  |
|--------------------------------|--------------------------------|--|--|
| Finish/Colour:                 | White                          |  |  |
| Main Construction Material:    | ABS PLastic                    |  |  |
| No of Controls:                | 2                              |  |  |
| Control Type:                  | Push Button & Dial             |  |  |
| Shower Type:                   | Electric Shower                |  |  |
| Shower Head Type:              | Multi-Function Handset         |  |  |
| Working Pressure Range: (bar)  | Min 0.5 Bar, Max 10 Bar        |  |  |
| Maximum Static Pressure: (bar) | 10                             |  |  |
| Plumbing System Suitability:   | Mains Cold Feed Only           |  |  |
| Connection Inlet:              | 15mm Push-Fit Connection       |  |  |
| Connection Outlet:             | G 1/2"                         |  |  |
| Thermostatic:                  | Pre-Set to BEAB Care Standards |  |  |
| Isolation Valve Included:      | No                             |  |  |
| Check Valve Included:          | No                             |  |  |
| Power Rating:                  | 9.5kW (12% more flow)          |  |  |
| Phased Shutdown Feature:       | Yes                            |  |  |
| Energy Rating:                 | A                              |  |  |