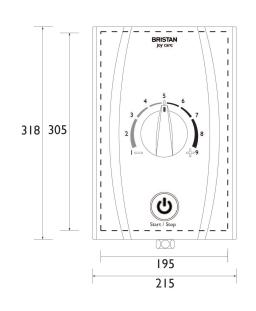

## Dimensions (measurements in mm)

| Flow Rates (I/min) |       |  |  |
|--------------------|-------|--|--|
| Power              | 9.5kW |  |  |
| Flow Rate          | 5.1   |  |  |

Quoted as per European Water Label (EWL) scheme conditions:
Output - 42°C, Input - 15°C, Voltage - 240V