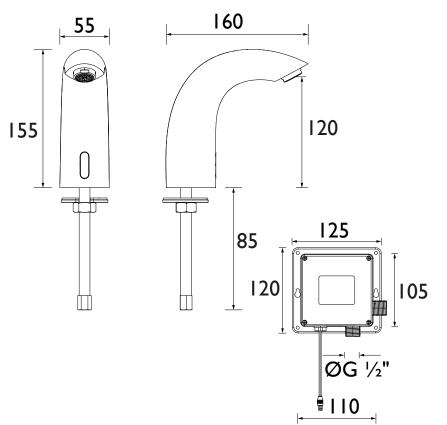

### Dimensions (measurements in mm)

| Flow Rates (I/min)    |     |   |   |   |  |
|-----------------------|-----|---|---|---|--|
| System Pressure (bar) | 1   | 2 | 3 | 5 |  |
| IRBS1-CP              | 3.9 | 5 | 5 | 5 |  |