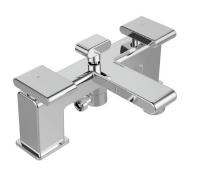

## PIVOT Tap Range Pivot Bath Shower Mixer Chrome

| Specification                     |                                   |  |  |  |  |  |
|-----------------------------------|-----------------------------------|--|--|--|--|--|
| Product Type:                     | Bathroom Taps                     |  |  |  |  |  |
| Main Construction Material:       | Brass                             |  |  |  |  |  |
| Mount Type:                       | Deck                              |  |  |  |  |  |
| Handle Type:                      | Lever                             |  |  |  |  |  |
| Connection Inlet:                 | 3/4" BSP                          |  |  |  |  |  |
| Connection Outlet:                | Aerator                           |  |  |  |  |  |
| Number of Tap Holes:              | 2                                 |  |  |  |  |  |
| Valve/Cartridge Type:             | 3/4" Ceramic Disc Valve 1/4 Turn  |  |  |  |  |  |
| Plumbing System Requirements:     | Suitable for all plumbing systems |  |  |  |  |  |
| Minimum Dynamic Pressure (bar):   | 0.2 bar                           |  |  |  |  |  |
| Maximum Dynamic Pressure (bar):   | 5.0 bar                           |  |  |  |  |  |
| Maximum Hot Water Temperature °C: | 65°C                              |  |  |  |  |  |
| Maximum Static Pressure (bar):    | 10 bar                            |  |  |  |  |  |
| Flow Type:                        | Single                            |  |  |  |  |  |
| Isolation Included:               | No                                |  |  |  |  |  |