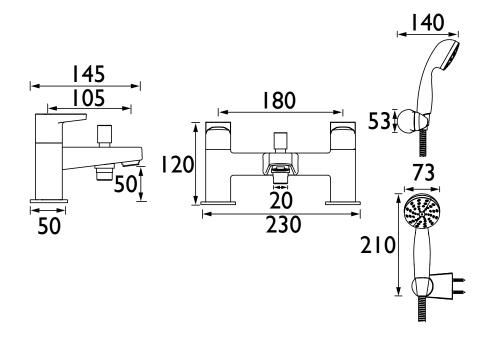

#### Dimensions (measurements in mm)

| Flow Rates (I/min)          |     |      |      |      |      |      |  |  |
|-----------------------------|-----|------|------|------|------|------|--|--|
| System Pressure (bar)       | 0.3 | 0.5  | 1    | 2    | 3    | 5    |  |  |
| Through Bath Filler (mixed) | 6.3 | 24.6 | 34.8 | 49.2 | 60.2 | 77.7 |  |  |
| Through Handset (mixed)     | 8   | 8    | 8    | 8    | 8    | 8    |  |  |