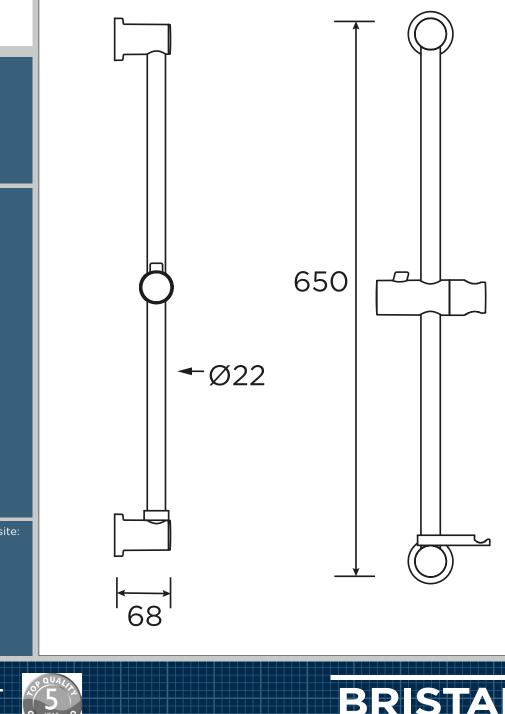

### Dimensions (measurements in mm)

D5

## Features:

- Includes slider bracket and hose retainer
- Rail length 650mm
- Rail diameter 22mm
- Clam packed