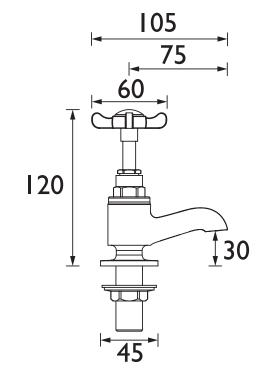

### **Product Certifications:**

Dimensions (measurements in mm)

For more products, visit our website: http://www.bristan.com

| Flow Rates (I/min)    |     |      |      |      |      |      |  |  |
|-----------------------|-----|------|------|------|------|------|--|--|
| System Pressure (bar) | 0.2 | 0.5  | 1    | 2    | 3    | 5    |  |  |
| N VAN G CD (Cold)     | 8.3 | 13.9 | 20.5 | 29.2 | 35.1 | 44.9 |  |  |
| N VAN G CD (Hot)      | 8.3 | 13.9 | 20.5 | 29.2 | 35.1 | 44.9 |  |  |