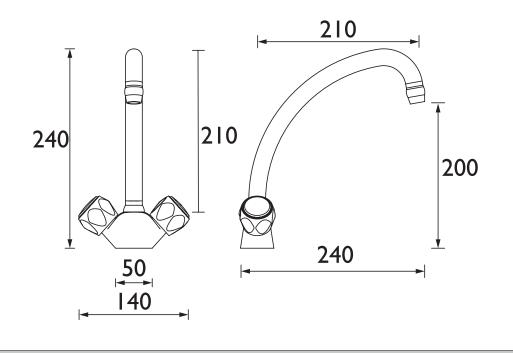

## Dimensions (measurements in mm)

| Flow Rates (I/min)    |      |      |      |      |      |      |  |
|-----------------------|------|------|------|------|------|------|--|
| System Pressure (bar) | 0.2  | 0.5  | 1    | 2    | 3    | 5    |  |
| VAC BSNK WHT (mixed)  | 16.9 | 26.7 | 37.8 | 53.5 | 65.5 | 84.6 |  |