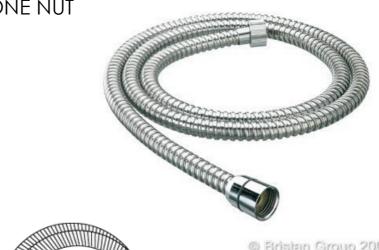

### SHOWER ACCESSORIES

EVO SHOWER HOSE 1/2" TO CONE NUT

## **Product**Specification

**Product Code:** EV HOSE104 C

Finish: Stainless Steel

**Product Type:** Contemporary

Construction: Stainless Steel

**Inlet Connections:** G ½"

**Outlet Connection:** G ½"

Sristan Group 2009

#### **Additional**Information

- Hose length 1.5m
- Standard bore Ø 8mm
- Supplied with rubber sealing washers
- To be used in conjunction with Bristan shower units.
- Suitable for Bristan electric showers, bath mixers, wall mixers, combi boiler and power showers.