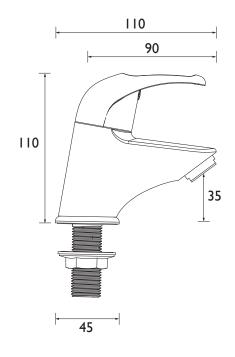

### Dimensions (measurements in mm)

| Flow Rates (I/min)    |     |     |   |   |   |   |  |  |
|-----------------------|-----|-----|---|---|---|---|--|--|
| System Pressure (bar) | 0.2 | 0.5 | 1 | 2 | 3 | 5 |  |  |
| J 1/2 E4 C (Cold)     | 2   | 2   | 2 | 2 | 2 | 2 |  |  |
| J 1/2 E4 C (Hot)      | 2   | 2   | 2 | 2 | 2 | 2 |  |  |