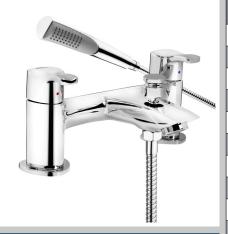

# CAPRI Tap Range Capri Bath Shower Mixer Eco6 Chrome

| _ | _ | _ | ₽. |   |   | _ | _ |  |
|---|---|---|----|---|---|---|---|--|
| F | e | а | ТΙ | u | r | e | S |  |
|   | _ | 9 | 9  | 9 |   | _ | _ |  |

- Supplied with metal handles
- Supplied with single function rub clean handset, 1.75m hose & wall bracket
- Operates at a minimum pressure of 0.3bar to bath fill
- Product supplied with either a 6 or 8 litre per minute flow regulator which can be fitted to the shower hose outlet to reduce water consumption and increase water efficiency (Flow Regulator accurate +/- 10%)