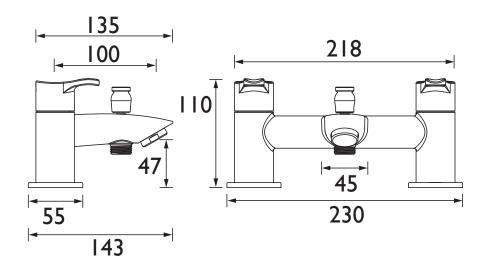

#### Dimensions (measurements in mm)

| Flow Rates (I/min)          |      |      |      |    |      |    |  |  |  |  |
|-----------------------------|------|------|------|----|------|----|--|--|--|--|
| System Pressure (bar)       | 0.3  | 0.5  | 1    | 2  | 3    | 5  |  |  |  |  |
| Through Bath Filler (mixed) | 16.7 | 21.5 | 30.4 | 43 | 52.7 | 68 |  |  |  |  |
| Through Handset (mixed)     | 6    | 6    | 6    | 6  | 6    | 6  |  |  |  |  |