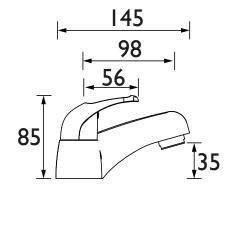

Dimensions (measurements in mm)

| Flow Rates (I/min)    |     |      |      |      |       |       |  |  |  |
|-----------------------|-----|------|------|------|-------|-------|--|--|--|
| System Pressure (bar) | 0.2 | 0.5  | 1    | 2    | 3     | 5     |  |  |  |
| J BF C (mixed)        | 26  | 41.2 | 58.2 | 82.3 | 100.8 | 130.1 |  |  |  |