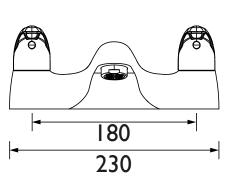

Dimensions (measurements in mm)

| Flow Rates (I/min)    |     |      |      |      |       |       |  |  |  |
|-----------------------|-----|------|------|------|-------|-------|--|--|--|
| System Pressure (bar) | 0.2 | 0.5  | 1    | 2    | 3     | 5     |  |  |  |
| J BF C (mixed)        | 26  | 41.2 | 58.2 | 82.3 | 100.8 | 130.1 |  |  |  |