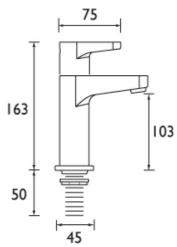

## **Product** Specification

Product Code: QST HNK C
Finish: Chrome
Product Type: Contemporary

Construction: Body is of Brass Construction and

is designed to conform to BS EN 200

Valve Type: ¼ turn ½" Ceramic Disc Valves
Supply: Suitable for all plumbing systems,

Inlet Connections: ½" BSP

Water Pressure: Min 0.2 bar, Max. 8.0 bar