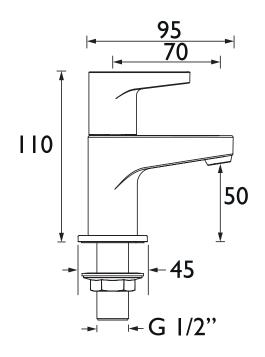

### Dimensions (measurements in mm)

| Flow Rates (I/min)    |     |      |      |      |      |      |  |  |
|-----------------------|-----|------|------|------|------|------|--|--|
| System Pressure (bar) | 0.2 | 0.5  | 1    | 2    | 3    | 5    |  |  |
| QST 1/2 C (Cold)      | 8.4 | 13.2 | 18.7 | 26.5 | 32.4 | 41.8 |  |  |
| QST 1/2 C (Hot)       | 8.4 | 13.2 | 18.7 | 26.5 | 32.4 | 41.8 |  |  |