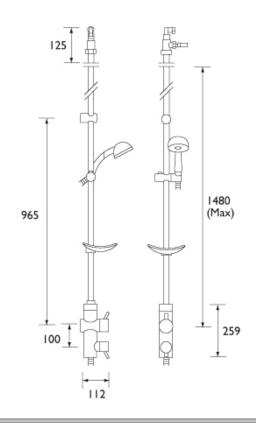

### Dimensions (measurements in mm)

| Flow Rates (I/min)              |      |      |    |    |    |      |  |  |
|---------------------------------|------|------|----|----|----|------|--|--|
| System Pressure (bar)           | 0.1  | 0.5  | 1  | 2  | 3  | 5    |  |  |
| Through Handset                 | 7.30 | 16.5 | 22 | 31 | 40 | 52.1 |  |  |
| Through Handset (Flow Limiters) | -    | 11   | 11 | 11 | 11 | 11   |  |  |