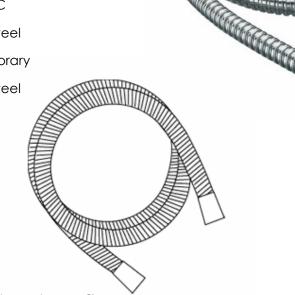

### **SHOWER ACCESSORIES**

SHOWER HOSE 1/2" TO CONE NUT

### **Product**Specification

Product Code: HOSE116 C

HOSE117 C

Finish: Stainless steel

**Product Type:** Contemporary

Construction: Stainless steel

Inlet Connections: G 1/2"

Outlet Connection: G 1/2"

#### **Additional**Information

- HOSE116 C is 1.5m standard bore shower hose Ø 8mm
- HOSE117 C is 1.5m large bore shower hose − Ø 11mm
- To be used in conjunction with Bristan shower units.
- Suitable for Bristan electric showers, bath mixers, wall mixers, combi boiler and power showers.
- Supplied with rubber sealing washers.
- · Supplied clam packaged.