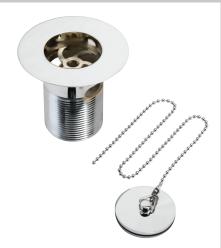

## W SNK2 C

| Specification                        |                                                                                                                                                                                                                                                                     |
|--------------------------------------|---------------------------------------------------------------------------------------------------------------------------------------------------------------------------------------------------------------------------------------------------------------------|
| Contemporary or Traditional:         | Contemporary                                                                                                                                                                                                                                                        |
| Main Construction Material:          | Brass                                                                                                                                                                                                                                                               |
| Connection Inlet:                    | G1 1/2"                                                                                                                                                                                                                                                             |
| Waste Flow Rate (litres per minute): | 75.2                                                                                                                                                                                                                                                                |
| What's in the Box?:                  | 1 x Slotted Waste Body, 1 x Banjo Fitting, 1 x White<br>Large Foam Washer, 1 x White Small Foam Washer, 1<br>x Rubber Washer, 1 x Back Nut, 1 x Overflow Elbow,<br>1 x Overflow Face, 1 x Ball Link Chain, 1 x Plug, 1 x<br>Overflow Tube, 1 x Fitting Instructions |

## Features:

Solid brass construction