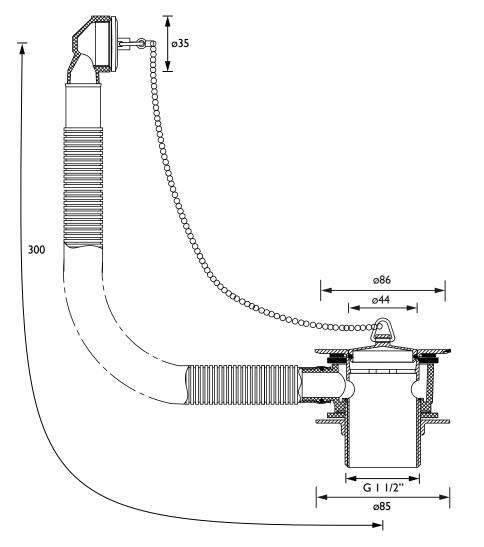

Dimensions (measurements in mm)

## W SNK2 C

| Specification                        |                                                                                                                                                                                                                                                                     |
|--------------------------------------|---------------------------------------------------------------------------------------------------------------------------------------------------------------------------------------------------------------------------------------------------------------------|
| Contemporary or Traditional:         | Contemporary                                                                                                                                                                                                                                                        |
| Main Construction Material:          | Brass                                                                                                                                                                                                                                                               |
| Connection Inlet:                    | G1 1/2"                                                                                                                                                                                                                                                             |
| Waste Flow Rate (litres per minute): | 75.2                                                                                                                                                                                                                                                                |
| What's in the Box?:                  | 1 x Slotted Waste Body, 1 x Banjo Fitting, 1 x White<br>Large Foam Washer, 1 x White Small Foam Washer, 1<br>x Rubber Washer, 1 x Back Nut, 1 x Overflow Elbow,<br>1 x Overflow Face, 1 x Ball Link Chain, 1 x Plug, 1 x<br>Overflow Tube, 1 x Fitting Instructions |