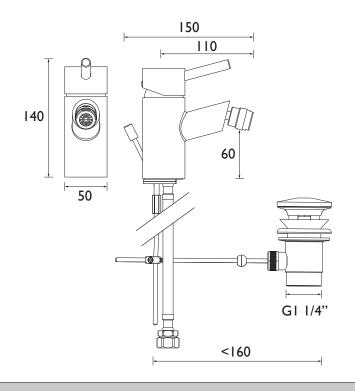

#### Dimensions (measurements in mm)

| Flow Rates (I/min)    |     |      |      |      |      |      |  |  |  |  |
|-----------------------|-----|------|------|------|------|------|--|--|--|--|
| System Pressure (bar) | 0.2 | 0.5  | 1    | 2    | 3    | 5    |  |  |  |  |
| PM BID C (mixed)      | 6.8 | 10.8 | 15.3 | 21.6 | 26.5 | 34.2 |  |  |  |  |