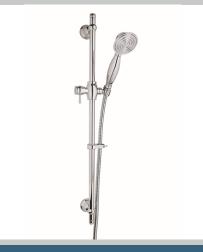

# SHOWER ACC Shower Range

Single-function Slide Bar Shower Kit

### Features:

- Includes 1.5m hose, riser rail, handset and hose retainer
- Clam packed
- 1.5m shower hose