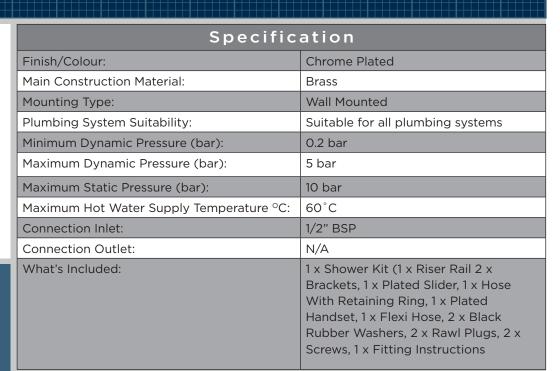

### Features:

- Includes 1.5m hose, riser rail, handset and hose retainer
- Clam packed
- 1.5m shower hose

#### **Product Certifications:**

WRAS Certificate No: 240903009 WRAS Expiry Date: 30/09/2029

For more products, visit our website: <a href="http://www.bristan.com">http://www.bristan.com</a>