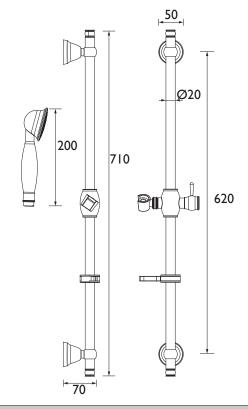

### Dimensions (measurements in mm)

| Flow Rates (I/min)      |     |      |      |      |    |      |
|-------------------------|-----|------|------|------|----|------|
| System Pressure (bar)   | 0.2 | 0.5  | 1    | 2    | 3  | 5    |
| Through Handset (mixed) | 6.5 | 10.2 | 14.4 | 20.4 | 25 | 32.3 |