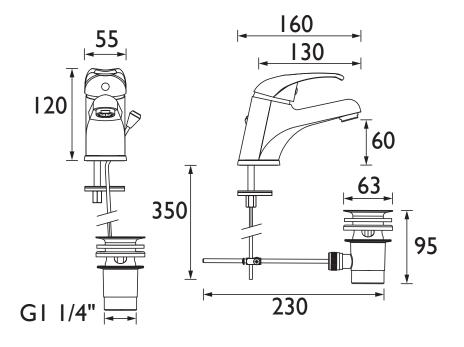

Dimensions (measurements in mm)

| Flow Rates (I/min)    |     |      |      |      |      |      |  |  |  |  |
|-----------------------|-----|------|------|------|------|------|--|--|--|--|
| System Pressure (bar) | 0.2 | 0.5  | 1    | 2    | 3    | 5    |  |  |  |  |
| J BASSW C (mixed)     | 7.3 | 11.6 | 16.3 | 23.1 | 28.3 | 36.5 |  |  |  |  |