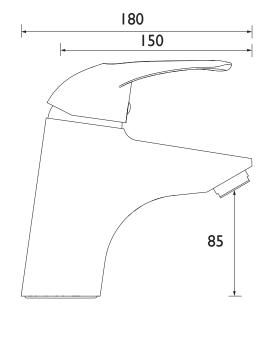

| 5 bar                                               |  |  |  |  |
| Maximum Hot Water Temperature °C: | 65°C                                                |  |  |  |  |
| Maximum Static Pressure (bar):    | 10 bar                                              |  |  |  |  |
| Flow Type:                        | Single                                              |  |  |  |  |
| Isolation Included:               | No                                                  |  |  |  |  |

Dimensions (measurements in mm)

## Features:

- Long life ceramic cartridge for added durability and ease of use
- Metal fixing nut for added durability
- Minimum working pressure of 0.3 bar
- Metal fixing nut for added durability

## **Product Certifications:**

For more products, visit our website:





60



| Flow Rates (I/min)    |      |      |      |      |      |      |  |  |
|-----------------------|------|------|------|------|------|------|--|--|
| System Pressure (bar) | 0.3  | 0.5  | 1    | 2    | 3    | 5    |  |  |
| J 1HBF C (mixed)      | 15.6 | 19.7 | 28.4 | 35.1 | 49.4 | 63.4 |  |  |

TECHNICAL DATA SHEET