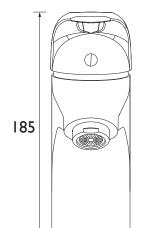

(bar):   | 5 bar                                               |  |  |  |  |
| Maximum Hot Water Temperature °C: | 65°C                                                |  |  |  |  |
| Maximum Static Pressure (bar):    | 10 bar                                              |  |  |  |  |
| Flow Type:                        | Single                                              |  |  |  |  |
| Isolation Included:               | No                                                  |  |  |  |  |

Dimensions (measurements in mm)

## Features:

- Long life ceramic cartridge for added durability and ease of use
- Metal fixing nut for added durability
- Minimum working pressure of 0.3 bar
- Metal fixing nut for added durability

## **Product Certifications:**

For more products, visit our website:





60



| Flow Rates (I/min)    |      |      |      |      |      |      |  |  |
|-----------------------|------|------|------|------|------|------|--|--|
| System Pressure (bar) | 0.3  | 0.5  | 1    | 2    | 3    | 5    |  |  |
| J 1HBF C (mixed)      | 15.6 | 19.7 | 28.4 | 35.1 | 49.4 | 63.4 |  |  |

TECHNICAL DATA SHEET