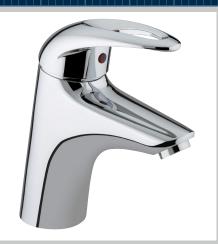

## JAVA Tap Range Java 1 Hole Bath Filler Chrome

| Specification                     |                                                     |  |  |  |  |
|-----------------------------------|-----------------------------------------------------|--|--|--|--|
| Product Type:                     | Bathroom Taps                                       |  |  |  |  |
| Main Construction Material:       | Brass                                               |  |  |  |  |
| Mount Type:                       | Deck                                                |  |  |  |  |
| Handle Type:                      | Round                                               |  |  |  |  |
| Connection Inlet:                 | 15mm Copper Tails                                   |  |  |  |  |
| Connection Outlet:                | M28 Flow Straightener                               |  |  |  |  |
| Number of Tap Holes:              | 1                                                   |  |  |  |  |
| Valve/Cartridge Type:             | 45mm Single Lever Cartridge                         |  |  |  |  |
| Plumbing System Requirements:     | Suitable for all plumbing systems, ideally balanced |  |  |  |  |
| Minimum Dynamic Pressure (bar):   | 0.3 bar                                             |  |  |  |  |
| Maximum Dynamic Pressure (bar):   | 5 bar                                               |  |  |  |  |
| Maximum Hot Water Temperature °C: | 65°C                                                |  |  |  |  |
| Maximum Static Pressure (bar):    | 10 bar                                              |  |  |  |  |
| Flow Type:                        | Single                                              |  |  |  |  |
| Isolation Included:               | No                                                  |  |  |  |  |

## Features:

- Long life ceramic cartridge for added durability and ease of use
- Metal fixing nut for added durability
- Minimum working pressure of 0.3 bar
- Metal fixing nut for added durability